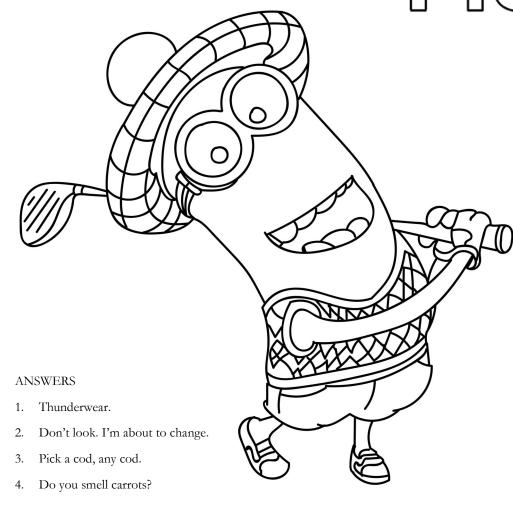

## JOKES

- 1. What does a cloud wear under his raincoat?
- 2. What did the traffic light say to the car?
- 3. What did the fisherman say to the magician?
- 4. What did the snowman say to the other snowman?
- 5. Why can't Cinderella play soccer?

- 1. What does a cloud wear under his raincoat?
- 2. What did the traffic light say to the car?
- 3. What did the fisherman say to the magician?
- 4. What did the snowman say to the other snowman?
- 5. Why can't Cinderella play soccer?