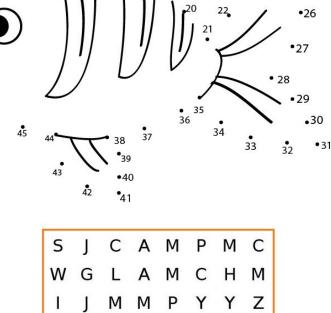

Toast and Jam \$5

Vegan Carrot Muffin or Butter Croissant \$4

> Everything Bagel \$5

Two Eggs Any Style \$6

| BEACH | SUMMER |
|-------|--------|
| CAMP  | SUN    |
| FUN   | SWIM   |
| HOT   | WATER  |

5. Because she's always running away from the ball.

E

Α

В

F

ROQ

| BEACH | SUMMER |
|-------|--------|
| CAMP  | SUN    |
| FUN   | SWIM   |
| HOT   | WATER  |

М

S