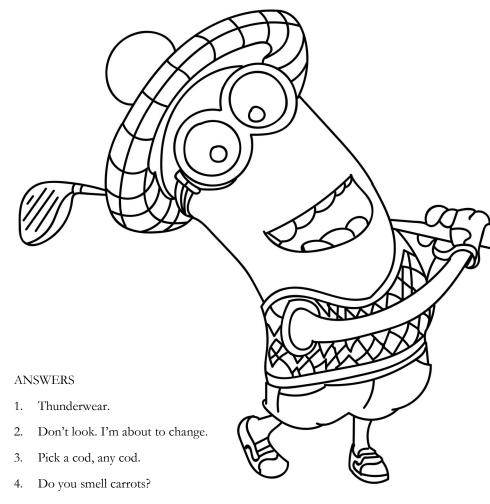

## JOKES

- 1. What does a cloud wear under his raincoat?
- 2. What did the traffic light say to the car?
- 3. What did the fisherman say to the magician?
- 4. What did the snowman say to the other snowman?
- 5. Why can't Cinderella play soccer?

- 1. What does a cloud wear under his raincoat?
- 2. What did the traffic light say to the car?
- 3. What did the fisherman say to the magician?
- 4. What did the snowman say to the other snowman?
- 5. Why can't Cinderella play soccer?