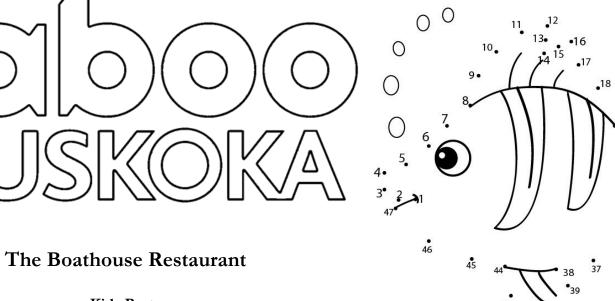

French Toast Maple Syrup | Fresh Berries| Vanilla Whip Cream \$15

Banana Monte Cristo Nutella | Croissant | Sliced Fruits \$16

Bacon, Turkey Sausage or Peameal \$10

> Taboo Home Fries \$8

Fresh Slice Fruits \$12