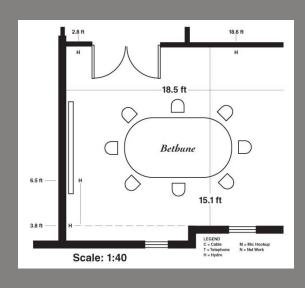

## The Boathouse

| Meeting Room | Banquet | Theatre | Classroom | Boardroom | Dimensions | Ceiling Height | SQ ft |
|--------------|---------|---------|-----------|-----------|------------|----------------|-------|
| Joseph       | 70      | 85      | 60        | 30        | 38x24      | 12             | 912   |
| Muskoka      | 70      | 85      | 60        | 30        | 28x32      | 12             | 896   |
| Sagamo       | 40      | 30      | 32        | 25        | 24x22      | 8.5            | 528   |
| Bethune      |         |         |           | 14        | 15x19      | 8.5            | 285   |