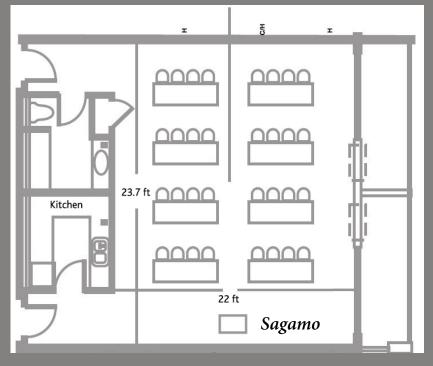

## The Boathouse

| Meeting Room | Banquet | Theatre | Classroom | Boardroom | Dimensions | Ceiling Height | SQ ft |
|--------------|---------|---------|-----------|-----------|------------|----------------|-------|
| Joseph       | 70      | 85      | 60        | 30        | 38x24      | 12             | 912   |
| Muskoka      | 70      | 85      | 60        | 30        | 28x32      | 12             | 896   |
| Sagamo       | 40      | 30      | 32        | 25        | 24x22      | 8.5            | 528   |
| Bethune      |         |         |           | 14        | 15x19      | 8.5            | 285   |