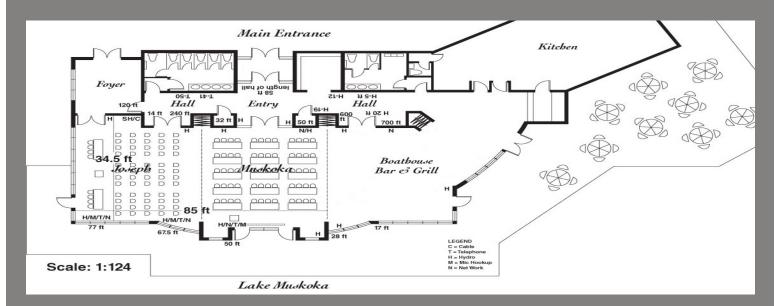

## The Boathouse

| Meeting Room | Banquet | Theatre | Classroom | Boardroom | Dimensions | Ceiling Height | SQ ft |
|--------------|---------|---------|-----------|-----------|------------|----------------|-------|
| Joseph       | 70      | 85      | 60        | 30        | 38x24      | 12             | 912   |
| Muskoka      | 70      | 85      | 60        | 30        | 28x32      | 12             | 896   |
| Sagamo       | 40      | 30      | 32        | 25        | 24x22      | 8.5            | 528   |
| Bethune      |         |         |           | 14        | 15x19      | 8.5            | 285   |